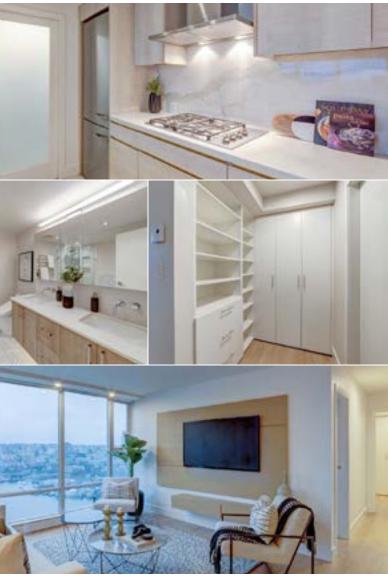

### Description

Experience luxury living in this meticulously remodelled 2-bed, 2-bath Yaletown residence, complete with custom cabinetry and closets, designer fixtures, and top-of-the-line Miele appliances. Breathtaking water views greet you from floor-to-ceiling windows in each room, complemented by an efficient floor plan that maximizes every inch of space. Enjoy unmatched amenities including a state-of-the-art gym, lap pool, spa, theatre room, and concierge service. Situated in one of Yaletown's most sought-after waterfront buildings, you are steps away from George Wainborn Park, gourmet grocery stores, chic restaurants, and the vibrant offerings of the area. This unit also includes two parking stalls.

#### **KITCHEN**

- Custom Cabinets
- Stainless Steel Miele Appliances •
- Miele gas cooktop
- Quartz Countertops
- Designer Sink Faucet
- Stainless Steel Sink
- Large Pantry with Custom Shelving

#### MAIN BATHROOM & ENSUITE

- Japanese Toilet
- Kohler® under-mount sink
- Chrome Kohler® plumbing fixtures
- Glass enclosed shower stall
- Soaking tub

#### 2ND BATHROOM (WALK-INSHOWER)

- Japanese Toilet
- Kohler® under-mount sink
- Chrome Kohler® plumbing fixtures •
- Glass enclosed shower stall

#### INTERIOR

- Custom drop ceilings with integrated LED lighting. •
- Commercial grade laminate wood flooring throughout the main living • area and bedrooms.
- Roller-shade window coverings in living, dining and bedrooms enhance privacy.