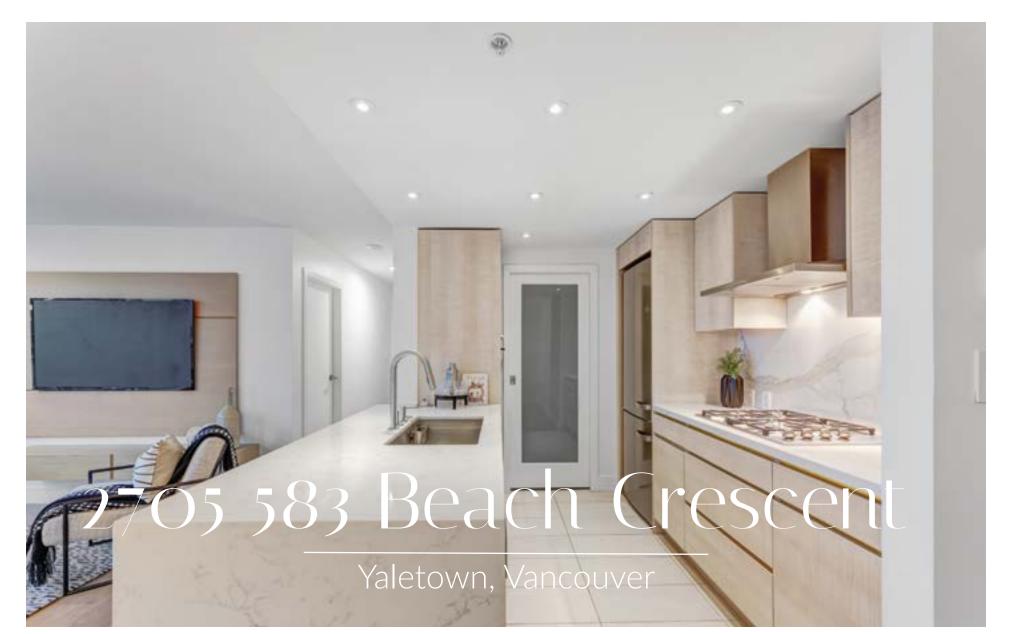

### Description

Experience luxury living in this meticulously remodelled 2-bed, 2-bath Yaletown residence, complete with custom cabinetry and closets, designer fixtures, and top-of-the-line Miele appliances. Breathtaking water views greet you from floor-to-ceiling windows in each room, complemented by an efficient floor plan that maximizes every inch of space. Enjoy unmatched amenities including a state-of-the-art gym, lap pool, spa, theatre room, and concierge service. Situated in one of Yaletown's most sought-after waterfront buildings, you are steps away from George Wainborn Park, gourmet grocery stores, chic restaurants, and the vibrant offerings of the area. This unit also includes two parking stalls.

#### **KITCHEN**

- Custom Cabinets
- Stainless Steel Miele Appliances •
- Miele gas cooktop
- Quartz Countertops
- Designer Sink Faucet
- Stainless Steel Sink
- Large Pantry with Custom Shelving

#### INTERIOR

- Custom drop ceilings with integrated LED lighting. •
- Commercial grade laminate wood flooring throughout the main living • area and bedrooms.
- Roller-shade window coverings in living, dining and bedrooms enhance privacy.